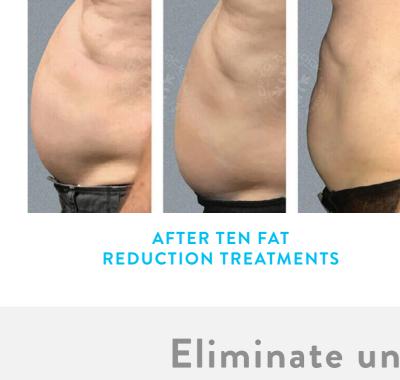

AFTER FOUR SLIMMING **TREATMENTS** 

AFTER FIVE CELLULITE **TREATMENTS** 

AFTER FIVE FAT REDUCTION TREATMENTS

Eliminate unwanted fat cells, reduce cellulite and tone and tighten the skin with the STAR T-Shock: the ultimate anti-aging treatment.