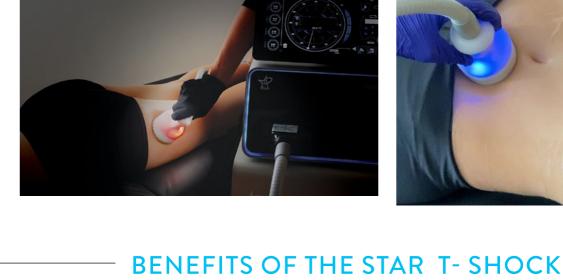

STAR T-SHOCK Slimming treatments are best for your stomach, love handles, under arms, bra-line, glutes, and inner or outer thighs. Slimming treatments can be performed once every two weeks and T-Shock Tone™ treatments can be performed every 2-3 days. Use T-Shock Tone™ for your face, arms, legs, back, abdomen and stomach. T-Shock Slimming causes a reduction of fat cells leaving adjacent tissue unaffected cells. The treated cells are evacuated through the lymphatic system and will eventually pass through the kidneys. Waiting every two weeks ensures that the lymphatic system and kidneys are not overloaded.