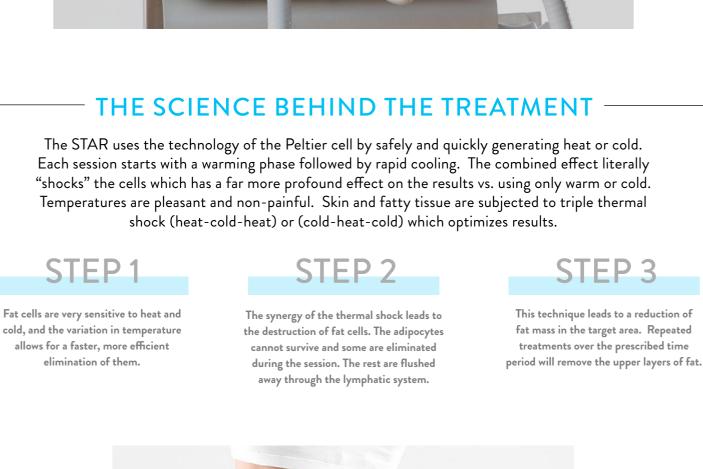

### The Pagani STAR T-SHOCK™ is the most innovative and versatile body contouring/anti-aging device on the market. The STAR automatically sequences warm and cold at varying times and temperature's to deliver the desired effect. The operator selects either the 32mm wand for face, neck and decollete treatments or the 50mm wand and moves

### lymphatic system in days to weeks following the treatment. It's a safe, painless, non-surgical alternative to liposuction

and traditional technologies. STAR T-SHOCK toning helps reduce the appearance of crepey and loose skin, cellulite, fine lines and wrinkles by stimulating collagen and elastin production while strengthening muscles.