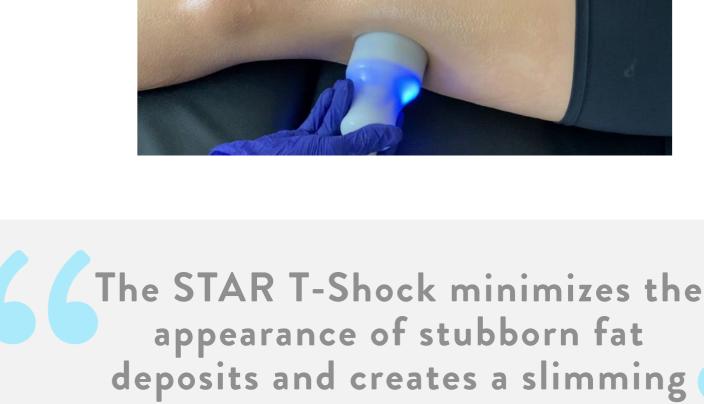

SAFETY FIRST

the breaking down of fat cells—to reduce body fat without damage to other tissues.

effect on the body.

WHAT DOES THE TREATMENT FEEL LIKE?

The 30-60 minute treatments are executed manually through slow massage over the selected area of the body. Each session will begin with clean skin followed by a light gel application. The treatment begins with heat or cold, alternating between the two at varying times and temperatures. It is a non-invasive and painless treatment that feels like a light massage.