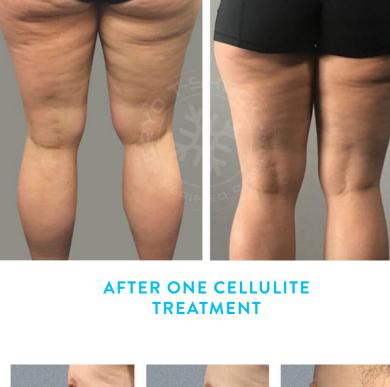

AFTER FOUR SLIMMING **TREATMENTS** 

AFTER FIVE CELLULITE **TREATMENTS** 

AFTER FIVE FAT REDUCTION TREATMENTS

Eliminate unwanted fat cells, reduce cellulite and tone and tighten the skin with the STAR T-Shock: the ultimate anti-aging treatment.