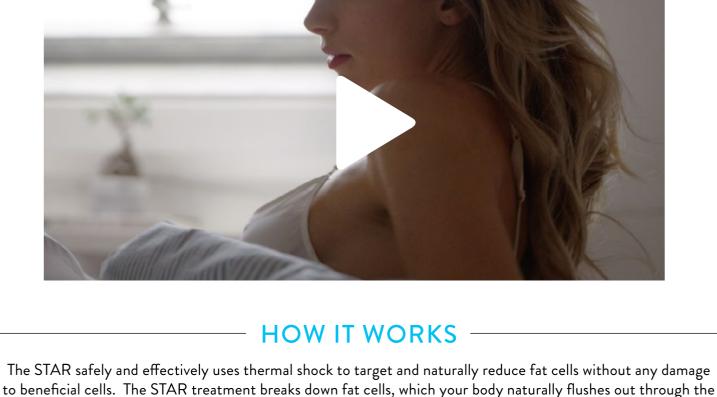

### lymphatic system in days to weeks following the treatment. It's a safe, painless, non-surgical alternative to liposuction

and traditional technologies. STAR T-SHOCK toning helps reduce the appearance of crepey and loose skin, cellulite, fine lines and wrinkles by stimulating collagen and elastin production while strengthening muscles.