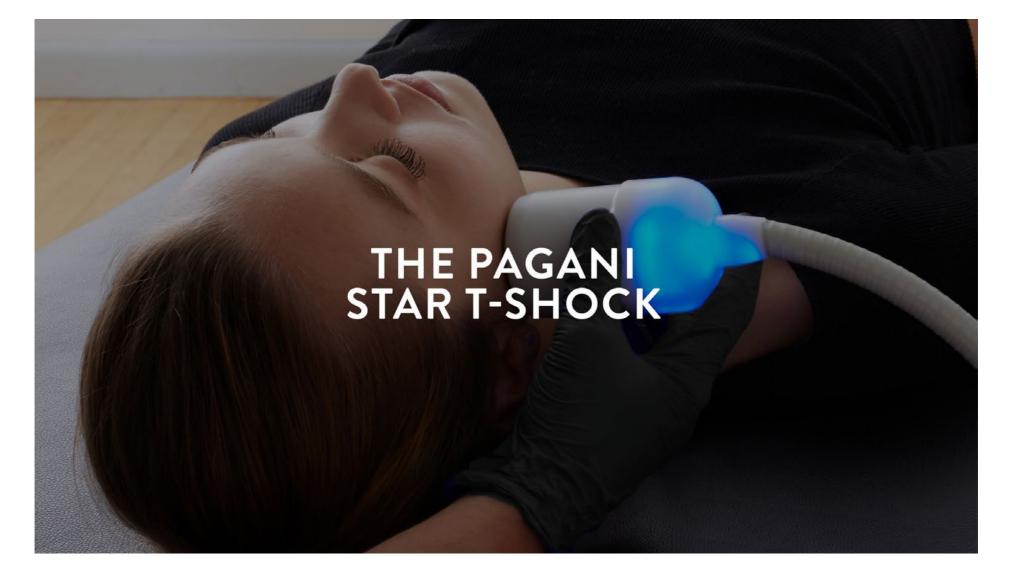

### The Pagani STAR T-SHOCK™ is the most innovative and versatile body contouring/anti-aging device on the market. The STAR automatically sequences warm and cold at varying times and temperature's to deliver the desired effect. The operator selects either the 32mm wand for face, neck and decollete treatments or the 50mm wand and moves

WHAT IS IT?

them back and forth on the targeted area to execute a painless approach to treat: localized fat on the abdomen, arms, glutes, back and legs; reduce cellulite:, tone and tighten crepey or loose skin, and: deliver incredible anti-aging or